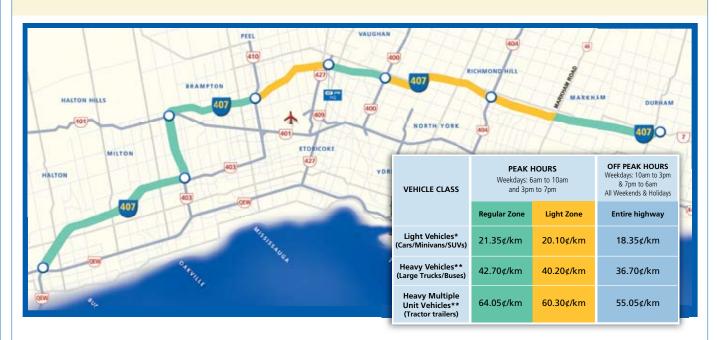

## 2010 TOLL RATES

## Fast Trips

Over 95% of our customers say they save at least 15 minutes per trip on 407 ETR!

Toll and Fee changes effective February 1, 2010

- A Trip Toll Charge will be charged for each trip on the highway. This is not a per kilometre charge. (Light Vehicles 40 cents, Heavy Vehicles 50 cents, Heavy Multiple Unit Vehicles 75 cents.)
- The Enforcement Fee will be \$20.00.
- Without a valid transponder, add \$3.60 per trip. A \$50.00 flat toll charge plus tolls per trip are billed to Light Vehicles without a valid transponder whose rear licence plate's identifying features are altered, not visible to or recognizable by the toll system.
- By law Heavy Vehicles [those with a gross weight or registered gross weight more than 5,000 kilograms (5 tonnes)] must have a valid transponder. Without a valid transponder, a \$50.00 (temporarily discounted to \$15.00) video toll charge plus tolls per trip are billed.